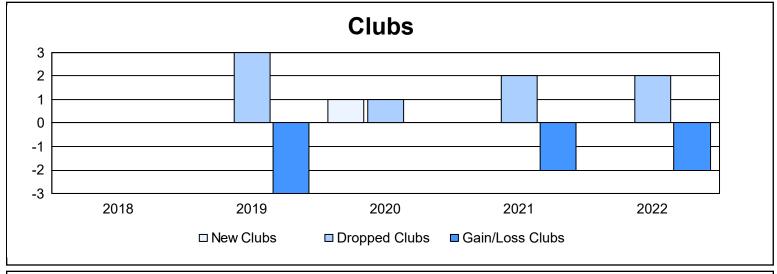

District 18 L

As of June 2022 Cumulative

| Year      | New<br>Clubs | Dropped<br>Clubs | Gain/<br>Loss<br>Clubs | New<br>Members | Charter<br>Members | Reinstate<br>Members | Transfer<br>Members | Total<br>Member<br>Added | Total<br>Members<br>Dropped | Gain/<br>Loss<br>Members |
|-----------|--------------|------------------|------------------------|----------------|--------------------|----------------------|---------------------|--------------------------|-----------------------------|--------------------------|
| 2017-2018 | 0            | 0                | 0                      | 97             | 2                  | 0                    | 7                   | 106                      | 174                         | -68                      |
| 2018-2019 | 0            | 3                | -3                     | 106            | 0                  | 5                    | 5                   | 116                      | 182                         | -66                      |
| 2019-2020 | 1            | 1                | 0                      | 111            | 25                 | 4                    | 6                   | 146                      | 128                         | 18                       |
| 2020-2021 | 0            | 2                | -2                     | 82             | 2                  | 4                    | 2                   | 90                       | 166                         | -76                      |
| 2021-2022 | 0            | 2                | -2                     | 175            | 2                  | 32                   | 5                   | 214                      | 176                         | 38                       |
| Average   | 0            | 2                | -1                     | 114            | 6                  | 9                    | 5                   | 134                      | 165                         | -31                      |