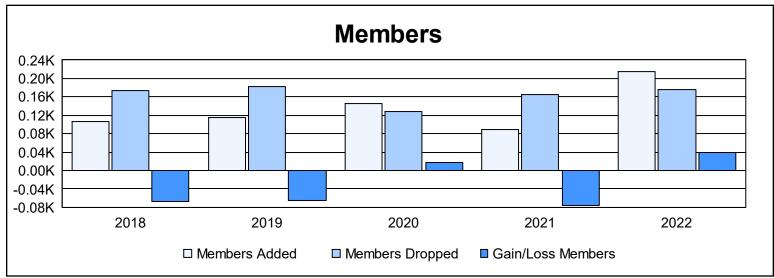

District 18 L

As of June 2022 Cumulative

| Year      | New<br>Clubs | Dropped<br>Clubs | Gain/<br>Loss<br>Clubs | New<br>Members | Charter<br>Members | Reinstate<br>Members | Transfer<br>Members | Total<br>Member<br>Added | Total<br>Members<br>Dropped | Gain/<br>Loss<br>Members |
|-----------|--------------|------------------|------------------------|----------------|--------------------|----------------------|---------------------|--------------------------|-----------------------------|--------------------------|
| 2017-2018 | 0            | 0                | 0                      | 97             | 2                  | 0                    | 7                   | 106                      | 174                         | -68                      |
| 2018-2019 | 0            | 3                | -3                     | 106            | 0                  | 5                    | 5                   | 116                      | 182                         | -66                      |
| 2019-2020 | 1            | 1                | 0                      | 111            | 25                 | 4                    | 6                   | 146                      | 128                         | 18                       |
| 2020-2021 | 0            | 2                | -2                     | 82             | 2                  | 4                    | 2                   | 90                       | 166                         | -76                      |
| 2021-2022 | 0            | 2                | -2                     | 175            | 2                  | 32                   | 5                   | 214                      | 176                         | 38                       |
| Average   | 0            | 2                | -1                     | 114            | 6                  | 9                    | 5                   | 134                      | 165                         | -31                      |